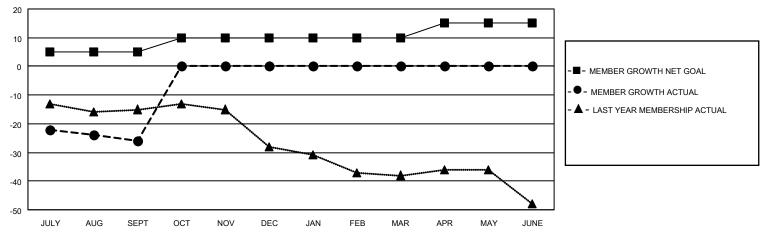

## GOALS AND ACTUAL MEMBERS CUMULATIVE

| DROPPED CLUBS: 1           |    | 3 CLUBS OF 34 ADDED 1 OR MORE NEW MEMBERS | GENDER DISTRIBUTION        |              |     |
|----------------------------|----|-------------------------------------------|----------------------------|--------------|-----|
|                            |    | NEW MEMBERS                               | MALE                       | 444 (61.75%) |     |
|                            |    |                                           | FEMALE                     | 275 (38.25%) |     |
| DROPPED MEMBERS            |    |                                           |                            |              |     |
| DECEASED                   | 3  | CLICK HERE FOR CUMULATIVE                 | TOTAL FAMILY UNIT MEMBERS  |              | 149 |
| CLUB CANCELLED 16 OTHER 12 |    | MEMBERSHIP DATA                           | FAMILY MEMBERS PAYING HALF |              | 75  |
|                            |    |                                           |                            |              | 75  |
| TOTAL                      | 31 |                                           |                            |              |     |